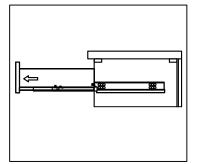

SKU: KD-60072

Prior to installation, please check the items you have received against the packing list. Report any missing items to your local dealer immediately.

Protect all surfaces from sharp objects, high heat sources, direct prolonged sunlight and chemical hazards.

# Professional installation is recommended.



## PARTS LIST (may differ depending on purchase)











www.avant-styles.com

REV3.19.18



REV3.19.18







#### DRAWER REMOVAL







#### REMOVAL

- 1. Pull tabs toward center
- 2. Lift and pull drawer out

## **RE-INSTALL**

- 1. Align drawer hole with slider stud
- 2. Push tabs back in to secure

## **DOOR ADJUSTMENT**



Adjusts the door vertically



Adjusts the door horizontally



Adjusts the door forward and backwards



#### **INSTALLATION INSTRUCTIONS**

www.avant-styles.com

SKU: KD-60072

REV3.19.18