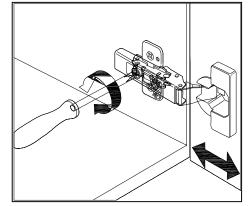

## **DOOR ADJUSTMENT**

Adjusts the door vertically

Adjusts the door horizontally

Adjusts the door forward and backwards