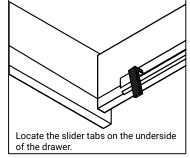

## **RE-INSTALL**

- 1. Align drawer hole with slider stud
- 2. Push tabs back in to secure