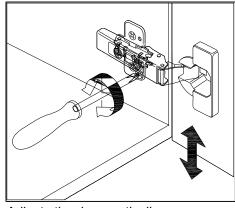

## **DOOR ADJUSTMENT**

Adjusts the door vertically

Adjusts the door horizontally

Adjusts the door forward and backwards