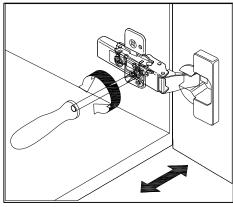

## **DOOR ADJUSTMENT**

Adjusts the door vertically

Adjusts the door horizontally

Adjusts the door forward and backwards